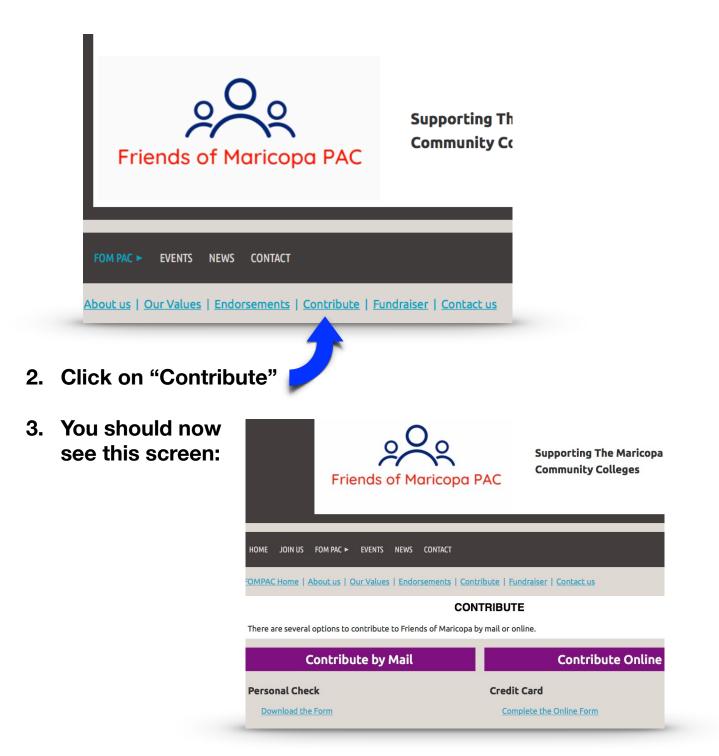

1. Go to fompac.org

4. If you would like to contribute by mail, Click the "Download the Form" link on the left. This will take you to a PDF form that you can print and fill out. The address for Friends of Maricopa PAC is on the form.