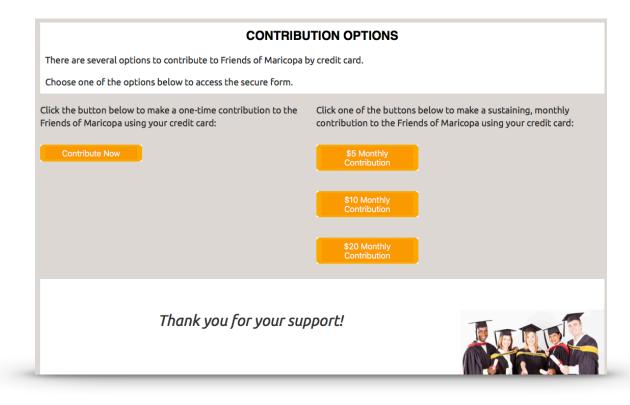

5. If you would like to contribute online, Click on the "Complete the Online Form" link on the right. Fill out the form and click submit. This will take you to this screen:

Here, you have options. If you want to make a one-time contribution, click the button on the left. You will see this screen:

Enter the amount you would like to contribute and click submit. You will be taken to a secure screen to fill out your credit card information.

If you would like to choose a monthly contribution, you can click any of the buttons on the right and you will see a screen like this: