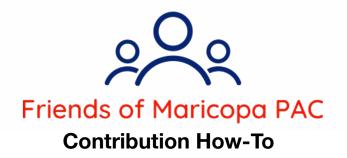

1. Go to fompac.org

4. If you would like to contribute by mail, Click the "Download the Form" link on the left. This will take you to a PDF form that you can print and fill out. The address for Friends of Maricopa PAC is on the form.